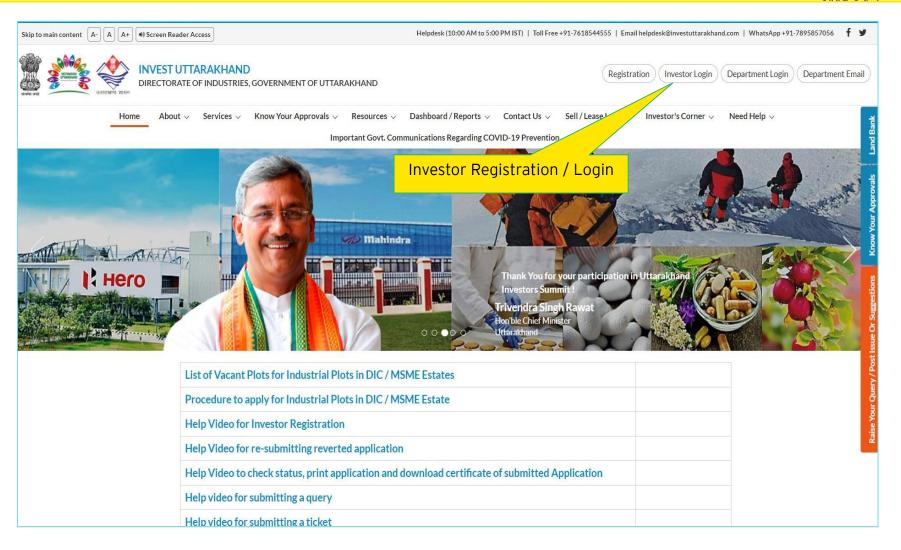

New Applicant can register by providing basic information i.e. Name, Email and Phone No.