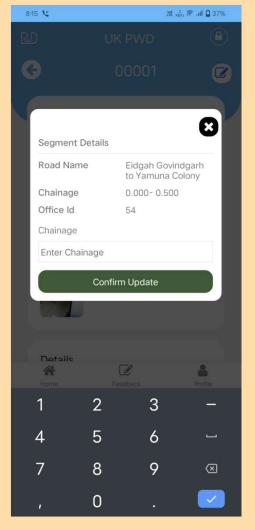

### Acknowledge



When Issue related to Your Office

#### Revert



When Issue not related to PWD Roads or Patch Work

#### Transfer

| Details                                        |   |
|------------------------------------------------|---|
| Transfer Feedback Transfer to any other office | × |
| Office                                         |   |
| Office                                         |   |
| Comment                                        |   |
| Enter Comment Here                             |   |
| Update                                         |   |
| CING pump by                                   | 1 |

When Issue related to other PWD Office

#### **Assign**











#### **Team Member**

#### **Field Work**









#### **Team Member**

#### **Edit Road Data**







#### Office Head & Nodal