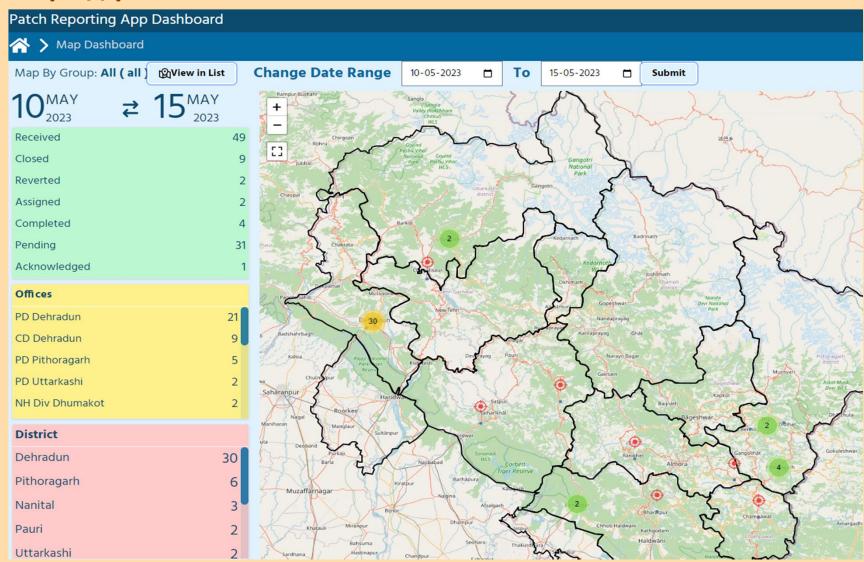

Your Office

#### Revert



When Issue not related to PWD Roads or Patch Work

#### Transfer

| Details                                        |   |
|------------------------------------------------|---|
| Transfer Feedback Transfer to any other office | × |
| Office                                         |   |
| Office                                         |   |
| Comment                                        |   |
| Enter Comment Here                             |   |
| Update                                         |   |
| CING pump by                                   | 1 |

When Issue related to other PWD Office

#### **Assign**











#### **Team Member**

#### **Field Work**









#### **Team Member**

#### **Edit Road Data**







#### Office Head & Nodal