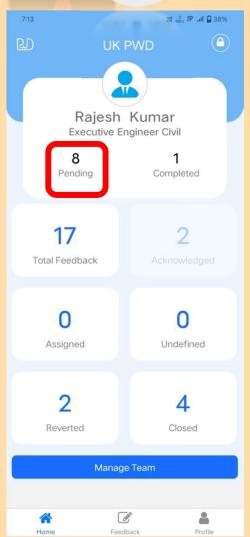

#### **Manage Feedback**

#### Office Head & Nodal

#### Acknowledge

When Issue related to Your Office

#### Revert

When Issue not related to PWD Roads or Patch Work

When Issue related to other PWD Office

#### **Assign**