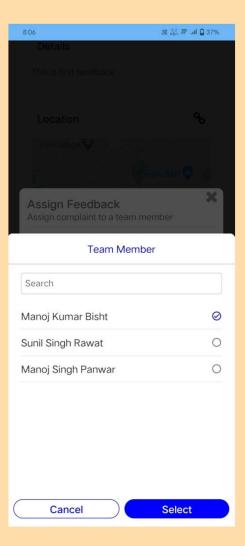

ice Head & Nodal

#### **Manage Feedback**









#### Office Head & Nodal

#### **Identification**



#### Acknowledge



When Issue related to Your Office

#### Revert



When Issue not related to PWD Roads or Patch Work

#### Transfer

| Details                                        |   |
|------------------------------------------------|---|
| Transfer Feedback Transfer to any other office | × |
| Office                                         |   |
| Office                                         |   |
| Comment                                        |   |
| Enter Comment Here                             |   |
| Update                                         |   |
| CING pump by                                   | 1 |

When Issue related to other PWD Office

#### **Assign**











#### **Team Member**

#### **Field Work**









#### **Team Member**

#### **Edit Road Data**







#### Office Head & Nodal