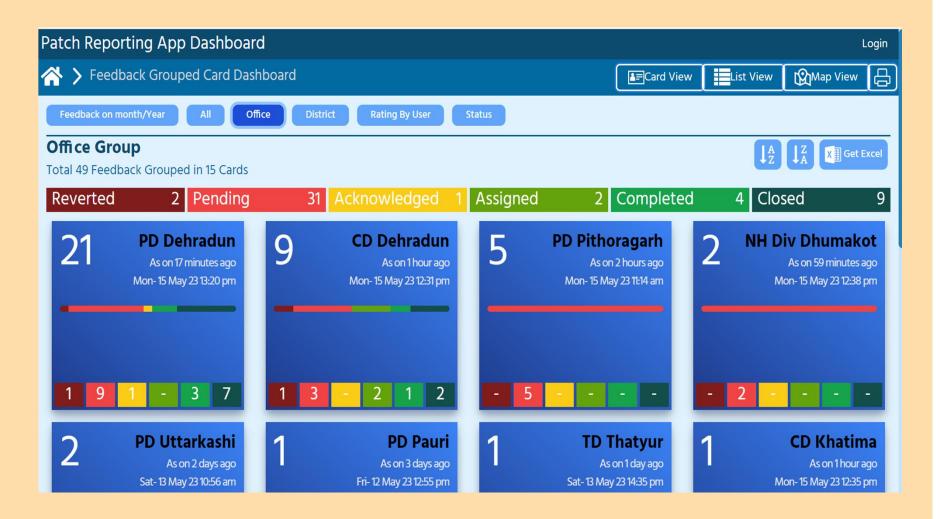

r Office

#### Revert



When Issue not related to PWD Roads or Patch Work

#### Transfer

| Details                                        |   |
|------------------------------------------------|---|
| Transfer Feedback Transfer to any other office | × |
| Office                                         |   |
| Office                                         |   |
| Comment                                        |   |
| Enter Comment Here                             |   |
| Update                                         |   |
| CING pump by                                   | 1 |

When Issue related to other PWD Office

#### **Assign**











#### **Team Member**

#### **Field Work**









#### **Team Member**

#### **Edit Road Data**







#### Office Head & Nodal