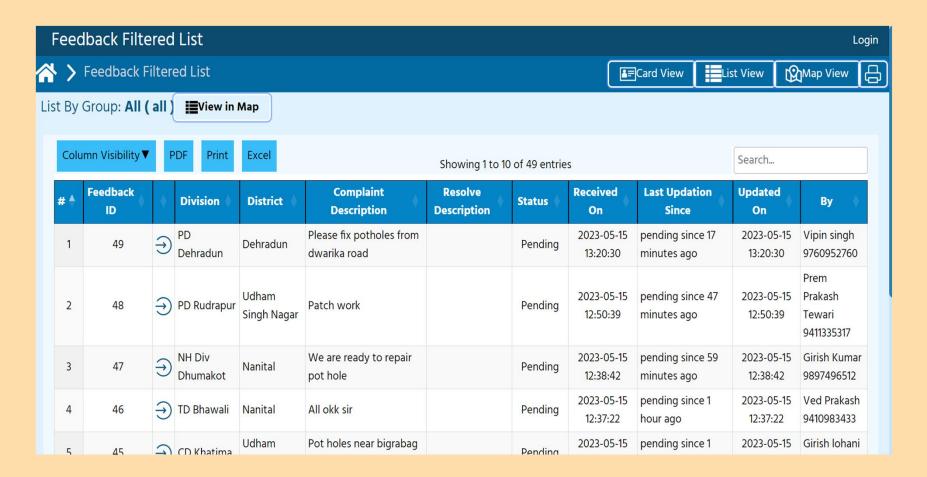

our Office

#### Revert



When Issue not related to PWD Roads or Patch Work

#### Transfer

| Details                                        |   |
|------------------------------------------------|---|
| Transfer Feedback Transfer to any other office | × |
| Office                                         |   |
| Office                                         |   |
| Comment                                        |   |
| Enter Comment Here                             |   |
| Update                                         |   |
| CING pump by                                   | 1 |

When Issue related to other PWD Office

#### **Assign**











#### **Team Member**

#### **Field Work**









#### **Team Member**

#### **Edit Road Data**







#### Office Head & Nodal